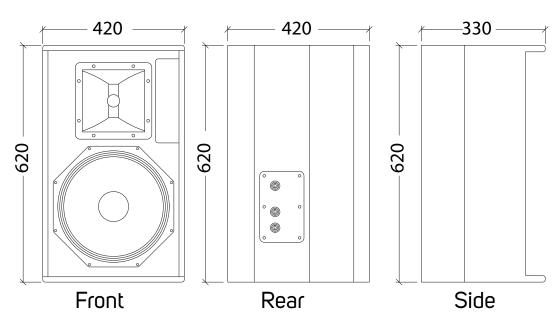

# TWO WAY REFERENCE SPEAKERS

| Frequency Responce  | 65Hz-18Khz     |
|---------------------|----------------|
| Impetoce            | 8 Ohms         |
| RMS                 | 1200W          |
| Peak Power Handling | 2400W          |
| Directivity Angle   | H90°x V10°     |
| Sensitivity         | 99dB (2,83v/m) |
| Maximun SPL         | 125dB          |
| Woofer              | 12" (310mm)    |
| Tweeter             | 2" (44mm)      |
| Size                | 620×420×330mm  |
| Weight              | 25Kg           |
|                     |                |